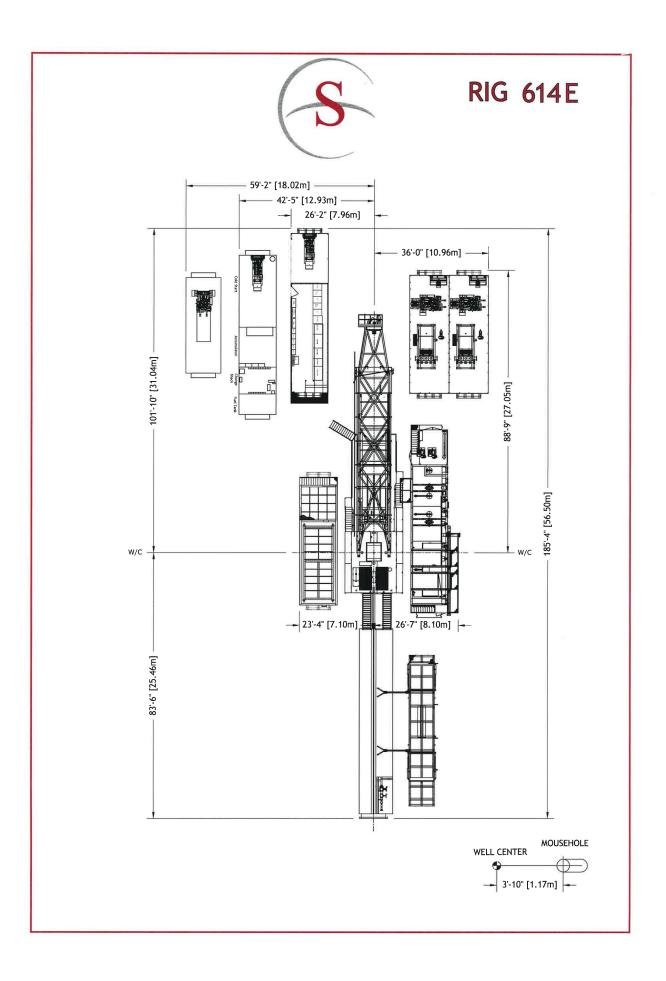

# **Rig #614 - Telescopic Double**

LSD

**Telescoping Double** 

160.000 daN / 360.000 lbs

Mastco

32 m / 105 ft 28.6 10