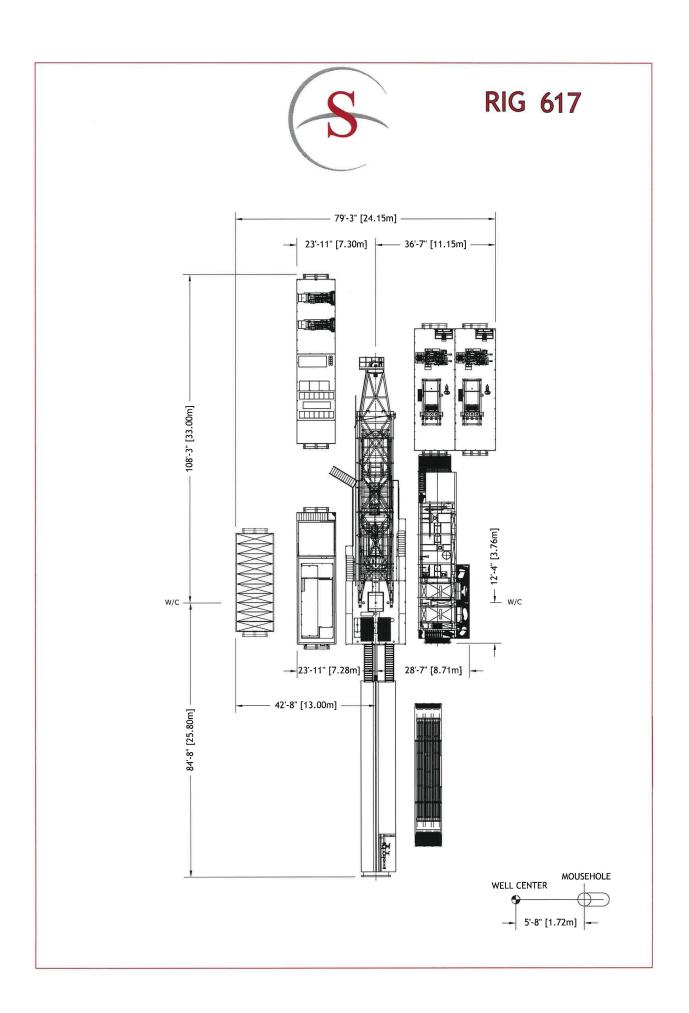

# Rig #617 - Telescopic Double

**Contact Info:** 

Calgary: 403 503-9990

SDsales@savannaenergy.com

#### Mast

Mast Type:Telescoping DoubleMast Manufacturer:MastcoStatic Hook Load:167,000 daN / 375,000 lbsMast Clear Height:32 m / 105 ftDrill Line Size:28.6Number of Lines:10

#### Substructure

Substructure Type:Stepdown/Self levelSubstructure Manufacturer:MastcoFloor Height:5.18 m / 17 ftClear Height:4.72 m / 15.5 ftRotary Capacity:167,000 daN / 375,000 lbsSet Back Capacity:133,500 daN / 300,000 lbs