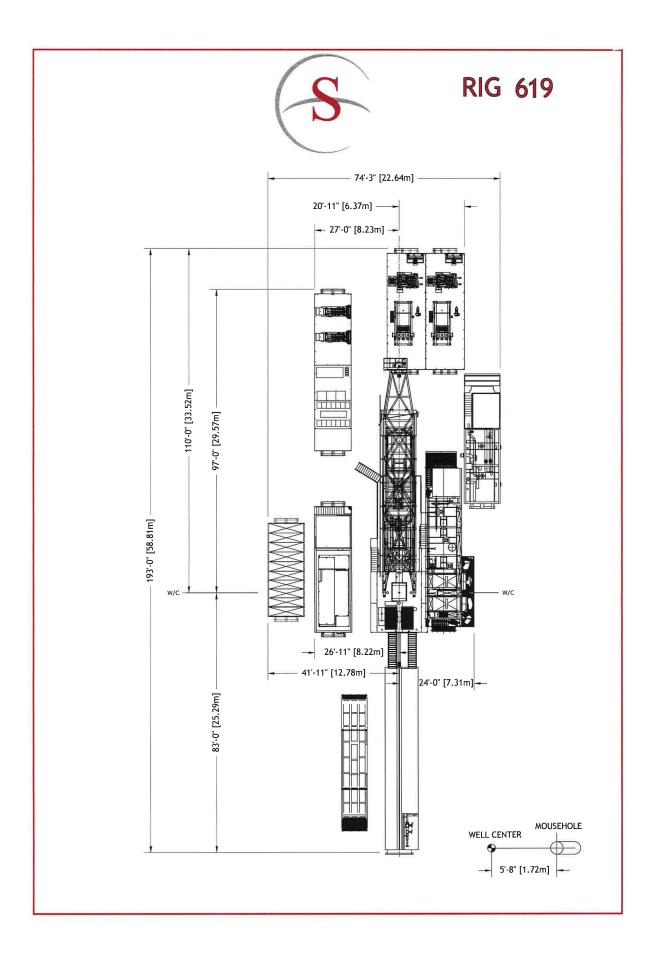

---------------|---------------------|
| Winterization:       | N/A                 |
| Boiler Rating:       | 125hp               |
| # of Fuel Tanks:     | 1                   |
| Fuel Tank Capacity:  | 18000 L / 4700 gal  |
| # of Water Tanks:    | 1                   |
| Water Tank Capacity: | 94000 L / 24800 gal |
| Tubulars:            | -                   |

Rig carries sufficient tubular inventory of drill collars and drill pipe to drill 75% of rated depth capacity. Exact quantities and descriptions of tubulars available through Savanna Contracts Representative

#### **Special Equipment:**

containment skid. Specific inventory subject to change. Contact sales representative.

## Load List

| Total Loads Summer: | 21 |
|---------------------|----|
| Total Loads Winter: | 22 |