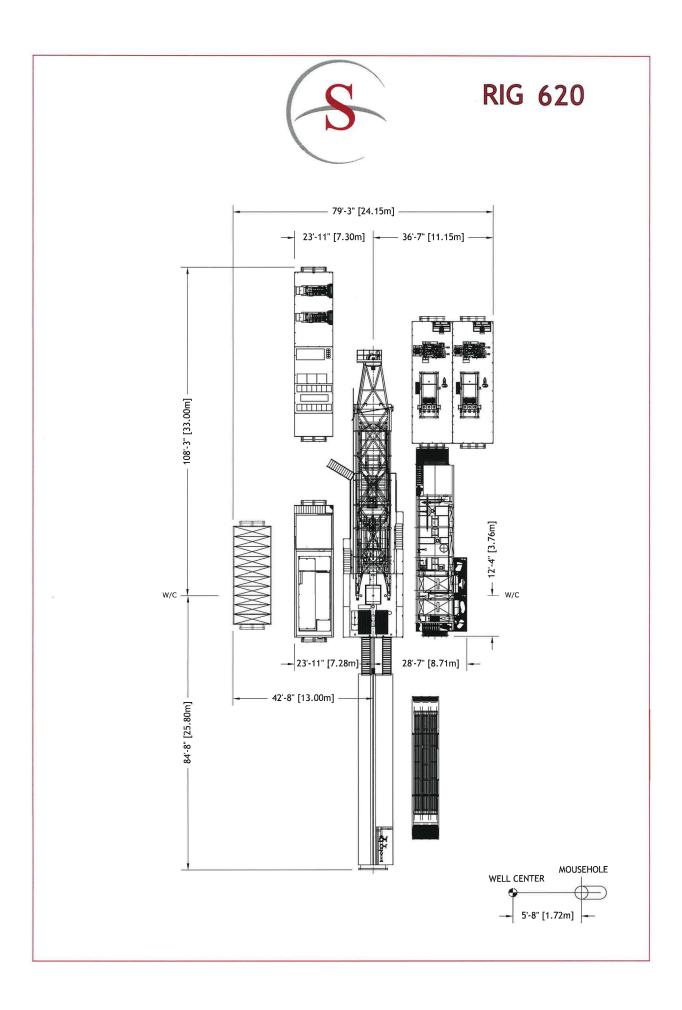

# **Rig #620 - Telescopic Double**

34000 kPa / 5000 psi

52.68 m3 / 14000.0 gal 3.75 m3 / 1000 gal

76 m3 / 20000 gal

Derrick Hi8 3 panel

2

2

762 N/A

# Key Information

| Rig #:            | 620                |
|-------------------|--------------------|
| Rig Type:         | Telescopic Double  |
| Category:         | 600 Series         |
| Depth Rating:     | 3600               |
| Racking Capacity: | 4,800 m / 15700 ft |
| Loads:            | 20                 |
|                   |                    |

#### Mast

| Mast Type:         | Telescoping Double        |
|--------------------|---------------------------|
| Mast Manufacturer: | Mastco                    |
| Static Hook Load:  | 167,000 daN / 375,000 lbs |
| Mast Clear Height: | 32 m / 105 ft             |
| Drill Line Size:   | 28.6                      |
| Number of Lines:   | 10                        |

#### **Substructure**

| Substructure Type:         | Stepdown/Self level       |
|----------------------------|---------------------------|
| Substructure Manufacturer: | Mastco                    |
| Floor Height:              | 4.72 m / 15.5 ft          |
| Clear Height:              | 4.27 m / 14 ft            |
| Rotary Capacity:           | 167,000 daN / 375,000 lbs |
| Set Back Capacity:         | 133,500 daN / 300,000 lbs |
|                            |                           |