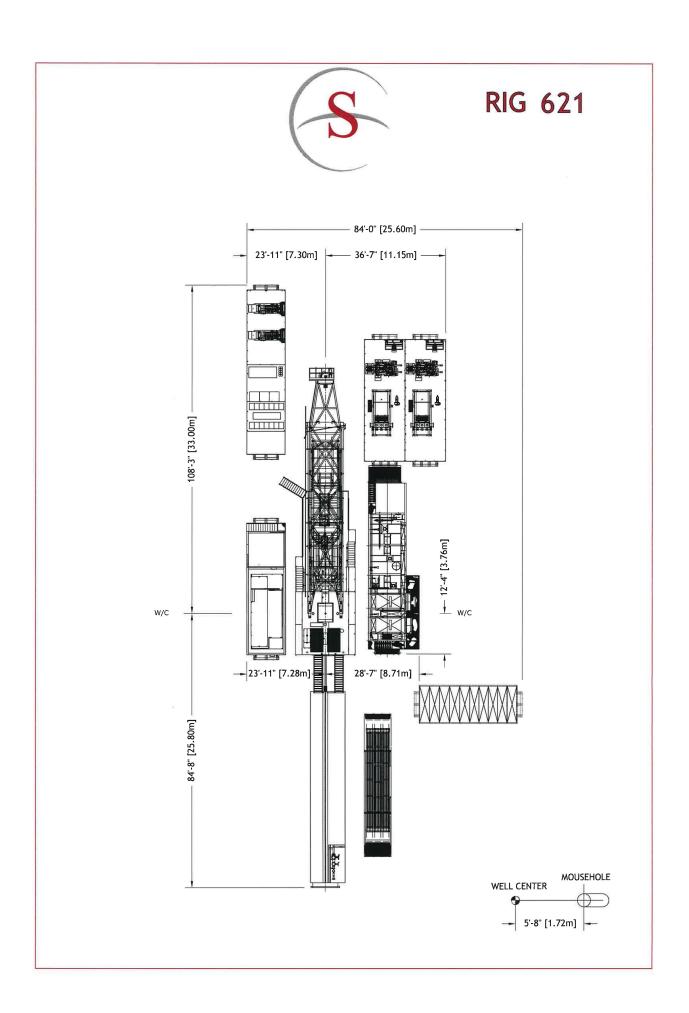

#### Mast

Mast Type:Telescoping DoubleMast Manufacturer:MastcoStatic Hook Load:167,000 daN / 375,000 lbsMast Clear Height:32 m / 105 ftDrill Line Size:28.6Number of Lines:10

# **Substructure**

Substructure Type:Stepdown/Self levelSubstructure Manufacturer:MastcoFloor Height:4.72 m / 15.5 ftClear Height:4.27 m / 14 ftRotary Capacity:167,000 daN / 375,000 lbsSet Back Capacity:133,500 daN / 300,000 lbs

## **Hoisting and Rotating Equipment**

**Hook Model:** Hi Quality **Hook Capacity:** 222,400 daN / 500,000 lbs **Block Model:** HQM 250 ton **Block Capacity:** 222,400 daN / 500,000 lbs Swivel Model: N/A Swivel Capacity: N/A Rotary Table Model: 7P175 **Rotary Table Clearance:** 445 mm / 17.5 in