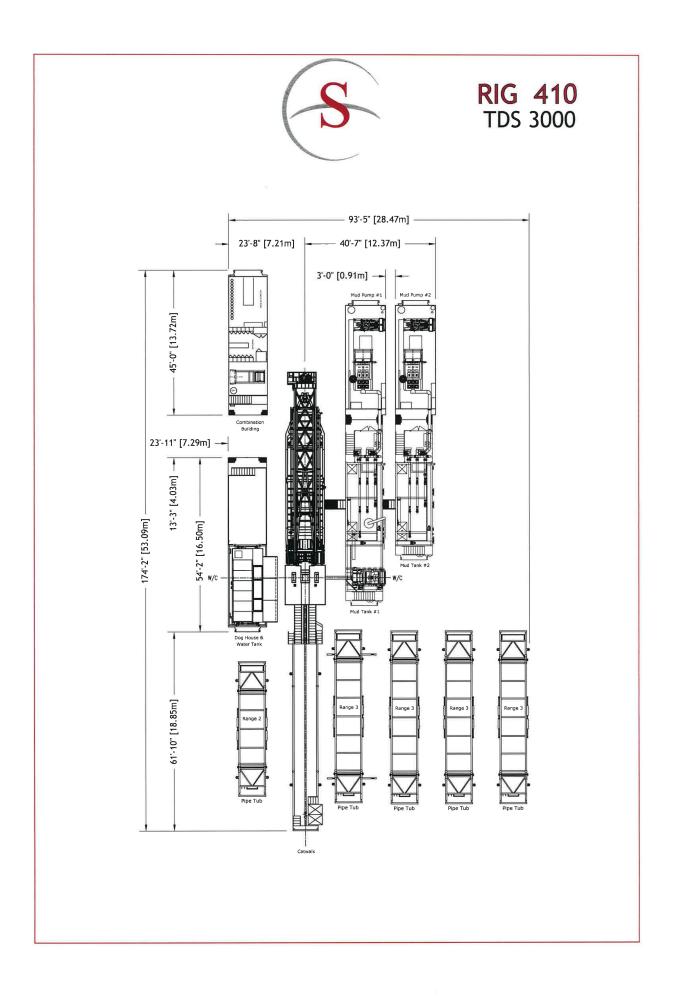

# **Rig #410 - TDS 3000**

N/A N/A

N/A

N/A

100/01-21-020-16W4/00

34000 kPa / 5000 psi

#### Mast

| Mast Type:         | Telescopic Single         |
|--------------------|---------------------------|
| Mast Manufacturer: | Rig Shop                  |
| Static Hook Load:  | 133,500 daN / 300,000 lbs |
| Mast Clear Height: | 24 m / 80 ft              |
| Drill Line Size:   | 25                        |
| Number of Lines:   | 8                         |

#### **Substructure**

| Substructure Type:         | trailer mounted sub     |
|----------------------------|-------------------------|
| Substructure Manufacturer: | Rig Shop                |
| Floor Height:              | 4 m / 13 ft             |
| Clear Height:              | 3.8 m / 12 ft           |
| Rotary Capacity:           | 133500 daN / 300000 lbs |
| Set Back Capacity:         | N/A                     |
|                            |                         |

#### **Top Drive**

| Manufacturer / Model: | FDS 150T               |
|-----------------------|------------------------|
| Continuous Torque:    | 24000 Nm / 18000 ft-lb |
| Makeup Torque:        | 23000 Nm / 17000 ft-lb |
| Breakout Torque:      | 25000 Nm / 19000 ft-lb |

#### Mud Pump 1

Manufacturer & Model: Rated Power: Stroke: Drive:

F1000 735 kW / 1000 hp 254 mm / 10 in Series 2000 c/w pacific rim

FDS 150T Split Block

End Drill System

445 mm / 17.5 in

133,500 daN / 300,000 lbs

# Mud Pump 2

| Manufacturer        | & Model: | F1000            |
|---------------------|----------|------------------|
| <b>Rated Power:</b> |          | 735 kW / 1000 hp |
| Stroke:             |          | 254 mm / 10 in   |
| Drive:              |          | 2000 Series      |
|                     |          |                  |

# **Mud System**

| / 5000 psi |
|------------|
|            |
| 20000 gal  |
| 2          |
| / 5800 gal |
| / 1000 gal |
| 1          |
| ndt Venom  |
| 762        |
| let 152mm  |
|            |