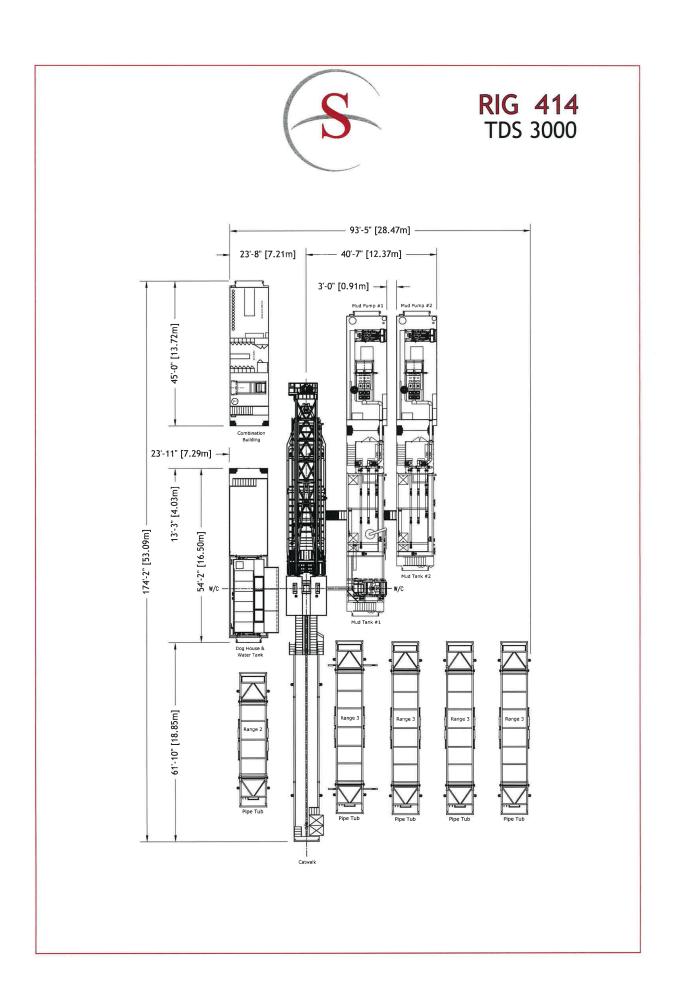

# Rig #414 - TDS 3000

**Contact Info:** 

Calgary: 403 503-9990

SDsales@savannaenergy.com

#### **Drawworks**

Mechanical / Electrical:MechanicalAuxiliary Brake:Band BrakeModel:HMSRated Power:650Drive:Series 60

#### Mast

Mast Type:Telescopic SingleMast Manufacturer:Rig ShopStatic Hook Load:133,500 daN / 300,000 lbsMast Clear Height:24 m / 80 ftDrill Line Size:25Number of Lines:8

## Substructure

Substructure Type: trailer mounted sub
Substructure Manufacturer: Rig Shop
Floor Height: 4 m / 13 ft
Clear Height: 3.8 m / 12 ft
Rotary Capacity: 133500 daN / 300000 lbs
Set Back Capacity: N/A

## Mud Pump 1

Manufacturer & Model:F1000Rated Power:735 kW / 1000 hpStroke:254 mm / 10 inDrive:Series 2000 c/w pacific rim

# **Mud Pump 2**

 Manufacturer & Model:
 F1000

 Rated Power:
 735 kW / 1000 hp

 Stroke:
 254 mm / 10 in

 Drive:
 Series 2000 c/w pacific rim

## **Mud System**

**High Pressure Circulating** 34000 kPa / 5000 psi System: **Mud Tank Volume:** 76 m3 / 20000 gal # of Mud Tanks: **Second Mud Tank Volume:** 22 m3 / 5800 gal Trip Tank Volume: 3.8 m3 / 1000 gal # of Shale Shakers: **Shale Shaker Model:** Derrick 503 **Atmospheric Degasser:** 762 **Additional Information:** Inlet 76mm outlet 152mm