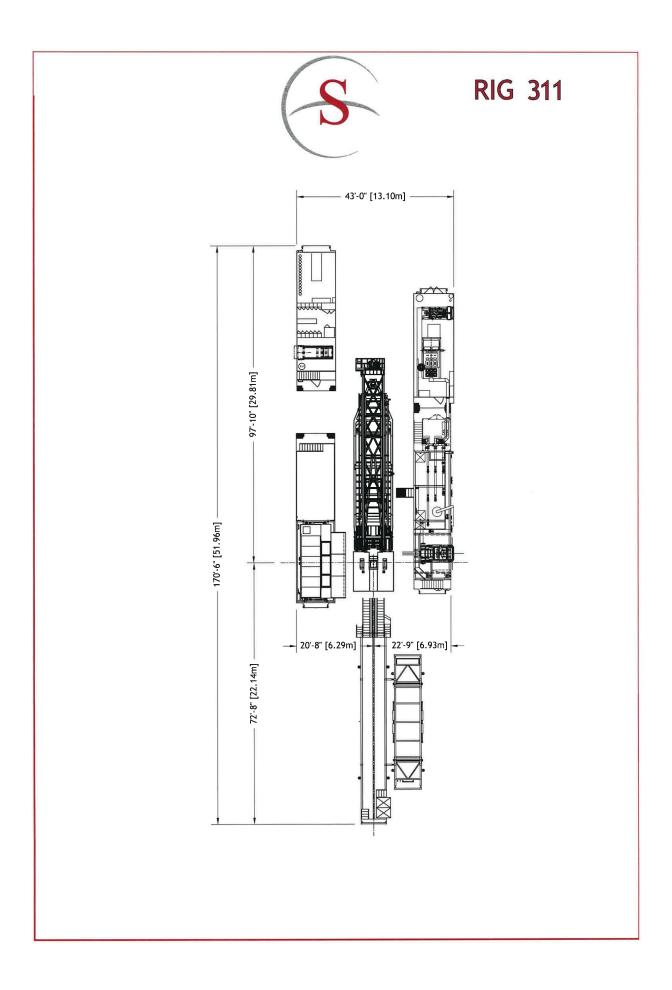

## **Rig #311 - 1500 Single**

## Mast

| Mast Type:         | Single Stiff             |
|--------------------|--------------------------|
| Mast Manufacturer: | Warrior                  |
| Static Hook Load:  | 53,000 daN / 120,000 lbs |
| Mast Clear Height: | 14.5 m / 47.6 ft         |
| Drill Line Size:   | 22                       |
| Number of Lines:   | 6                        |

## Substructure

| railer mounted sub |
|--------------------|
| Scona              |
| 4 m / 13 ft        |
| 3.8 m / 12 ft      |
| ) daN / 119000 lbs |
| N/A                |
|                    |