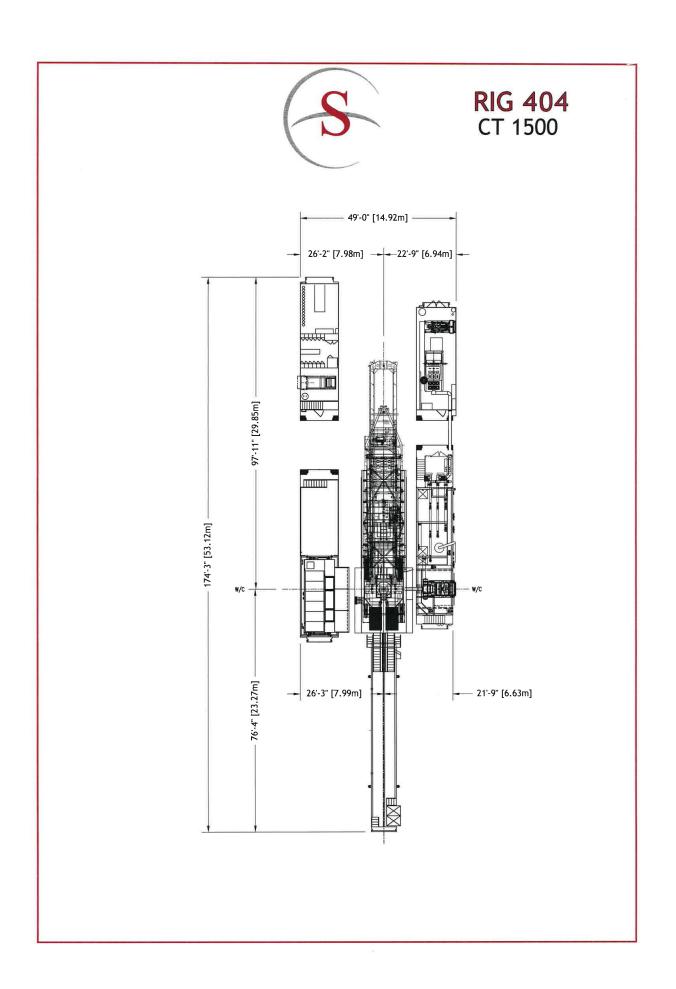

#### **Drawworks**

Mechanical / Electrical:HydraulicAuxiliary Brake:Johnson CaliperModel:TimberlandRated Power:350Drive:QSM11

#### Mast

Mast Type: Single Stiff
Mast Manufacturer: Formost
Static Hook Load: 44,500 daN / 100,000 lbs
Mast Clear Height: 22 m / 72 ft
Drill Line Size: 22
Number of Lines: 4

#### Substructure

Substructure Type: trailer mounted sub
Substructure Manufacturer: Foremost
Floor Height: 4 m / 13 ft
Clear Height: 3.8 m / 12 ft
Rotary Capacity: 44,500 daN / 100000 lbs
Set Back Capacity: N/A

# Top Drive

 Manufacturer / Model:
 FDS 50T

 Continuous Torque:
 9000 Nm / 6600 ft-lb

 Makeup Torque:
 11500 Nm / 8500 ft-lb

 Breakout Torque:
 12200 Nm / 9000 ft-lb

# **Hoisting and Rotating Equipment**

**Hook Model:** N/A **Hook Capacity:** N/A **Block Model:** FDS 50T Split Block **Block Capacity:** 44,500 daN / 100,000 lbs Swivel Model: N/A Swivel Capacity: N/A **Rotary Table Model:** Enid drill system **Rotary Table Clearance:** 419 mm / 16.5 in