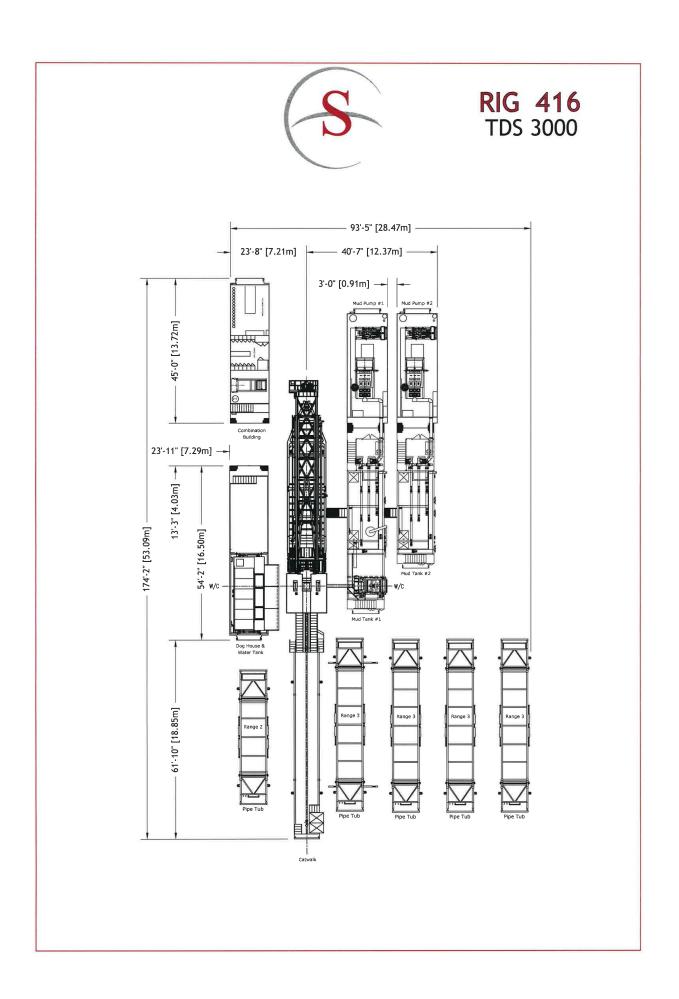

## Rig #416 - TDS 3000

Contact Info:

Calgary: 403 503-9990

SDsales@savannaenergy.com

**Key Information** 

 Rig #:
 416

 Rig Type:
 TDS 3000

 Category:
 TDS 3000

Mechanical / Electrical:MechanicalAuxiliary Brake:Band BrakeModel:Crown 650SDRated Power:650Drive:Series 60

Mast

Mast Type:Telescopic SingleMast Manufacturer:Rig ShopStatic Hook Load:133,500 daN / 300,000 lbsMast Clear Height:24 m / 80 ftDrill Line Size:25Number of Lines:8

Substructure

Substructure Type:trailer mounted subSubstructure Manufacturer:Rig ShopFloor Height:4 m / 13 ftClear Height:3.8 m / 12 ftRotary Capacity:133500 daN / 300000 lbsSet Back Capacity:N/A

Top Drive

Mud Pump 1

Manufacturer & Model:F1000Rated Power:735 kW / 1000 hpStroke:254 mm / 10 inDrive:Series 2000 c/w pacific rim

**Mud Pump 2** 

Manufacturer & Model:F1000Rated Power:735 kW / 1000 hpStroke:254 mm / 10 inDrive:Series 2000 c/w pacific rim

Mud System

**High Pressure Circulating** 34000 kPa / 5000 psi System: **Mud Tank Volume:** 76 m3 / 20000 gal # of Mud Tanks: **Second Mud Tank Volume:** 22 m3 / 5800 gal Trip Tank Volume: 3.8 m3 / 1000 gal # of Shale Shakers: **Shale Shaker Model:** Derrick 503 **Atmospheric Degasser:** 762 **Additional Information:** Inlet 76mm outlet 152mm