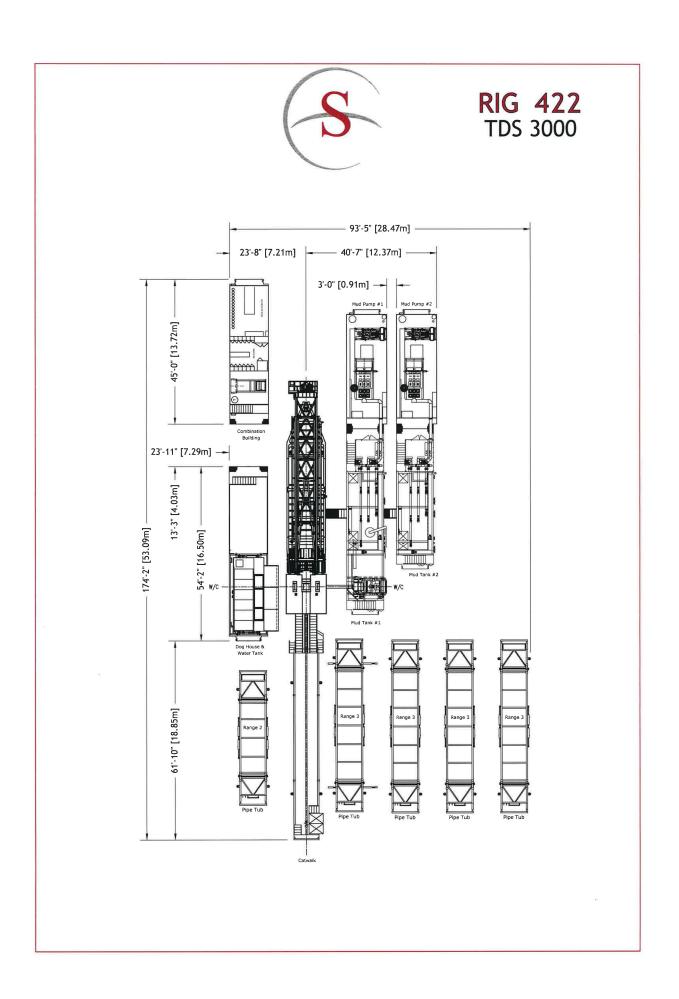

## Rig #422 - TDS 3000

**Contact Info:** 

Calgary: 403 503-9990

34000 kPa / 5000 psi

SDsales@savannaenergy.com

**Key Information** 

 Rig #:
 422

 Rig Type:
 TDS 3000

104/13-14-052-07W4/00

**Drawworks** 

Mechanical / Electrical:MechanicalAuxiliary Brake:Band BrakeModel:Crown 650SDRated Power:650Drive:60 Series

Mast

Mast Type:Telescoping SingleMast Manufacturer:Rig ShopStatic Hook Load:133,500 daN / 300,000 lbsMast Clear Height:24 m / 80 ftDrill Line Size:25Number of Lines:8

Substructure

Substructure Type:trailer mounted subSubstructure Manufacturer:Rig ShopFloor Height:4 m / 13 ftClear Height:3.8 m / 12 ftRotary Capacity:133500 daN / 300000 lbsSet Back Capacity:N/A

Top Drive

Mud Pump 1

Manufacturer & Model:F1000Rated Power:735 kW / 1000 hpStroke:254 mm / 10 inDrive:Series 2000 c/w pacific rim

**Mud Pump 2** 

Manufacturer & Model:F1000Rated Power:735 kW / 1000 hpStroke:254 mm / 10 inDrive:Series 2000 c/w pacific rim

Mud System

**High Pressure Circulating** 

System:
Mud Tank Volume: 76 m3 / 20000 gal
# of Mud Tanks: 2

Second Mud Tank Volume:22 m3 / 5800 galTrip Tank Volume:3.8 m3 / 1000 gal# of Shale Shakers:1

Shale Shaker Model: Derrick FLC-503
Atmospheric Degasser: 762
Additional Information: Inlet 76mm outlet 152mm