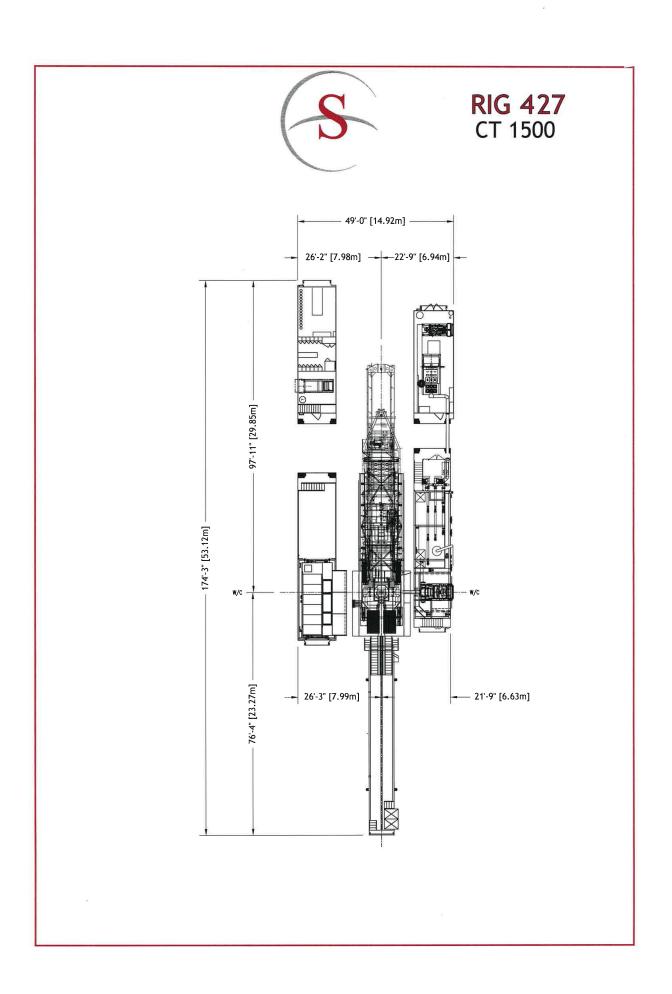

#### Mast

Mast Type:Single StiffMast Manufacturer:Rig ShopStatic Hook Load:44,500 daN / 100,000 lbsMast Clear Height:22 m / 72 ftDrill Line Size:22Number of Lines:4

#### Substructure

Substructure Type:trailer mounted subSubstructure Manufacturer:Rig ShopFloor Height:4 m / 13 ftClear Height:3.8 m / 12 ftRotary Capacity:44,500 daN / 100000 lbsSet Back Capacity:N/A