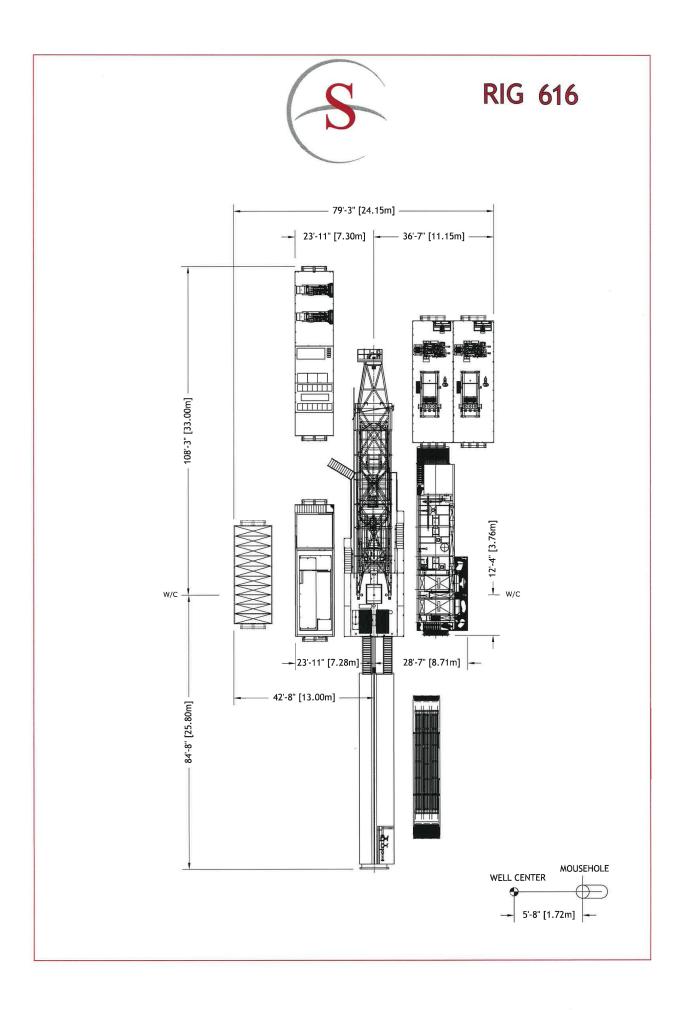

# **Rig #616 - Telescopic Double**

# **Key Information**

| Rig #:            | 616                |
|-------------------|--------------------|
| Rig Type:         | Telescopic Double  |
| Category:         | 600 Series         |
| Depth Rating:     | 3600               |
| Racking Capacity: | 4,800 m / 15700 ft |
| Loads:            | 20                 |
|                   |                    |